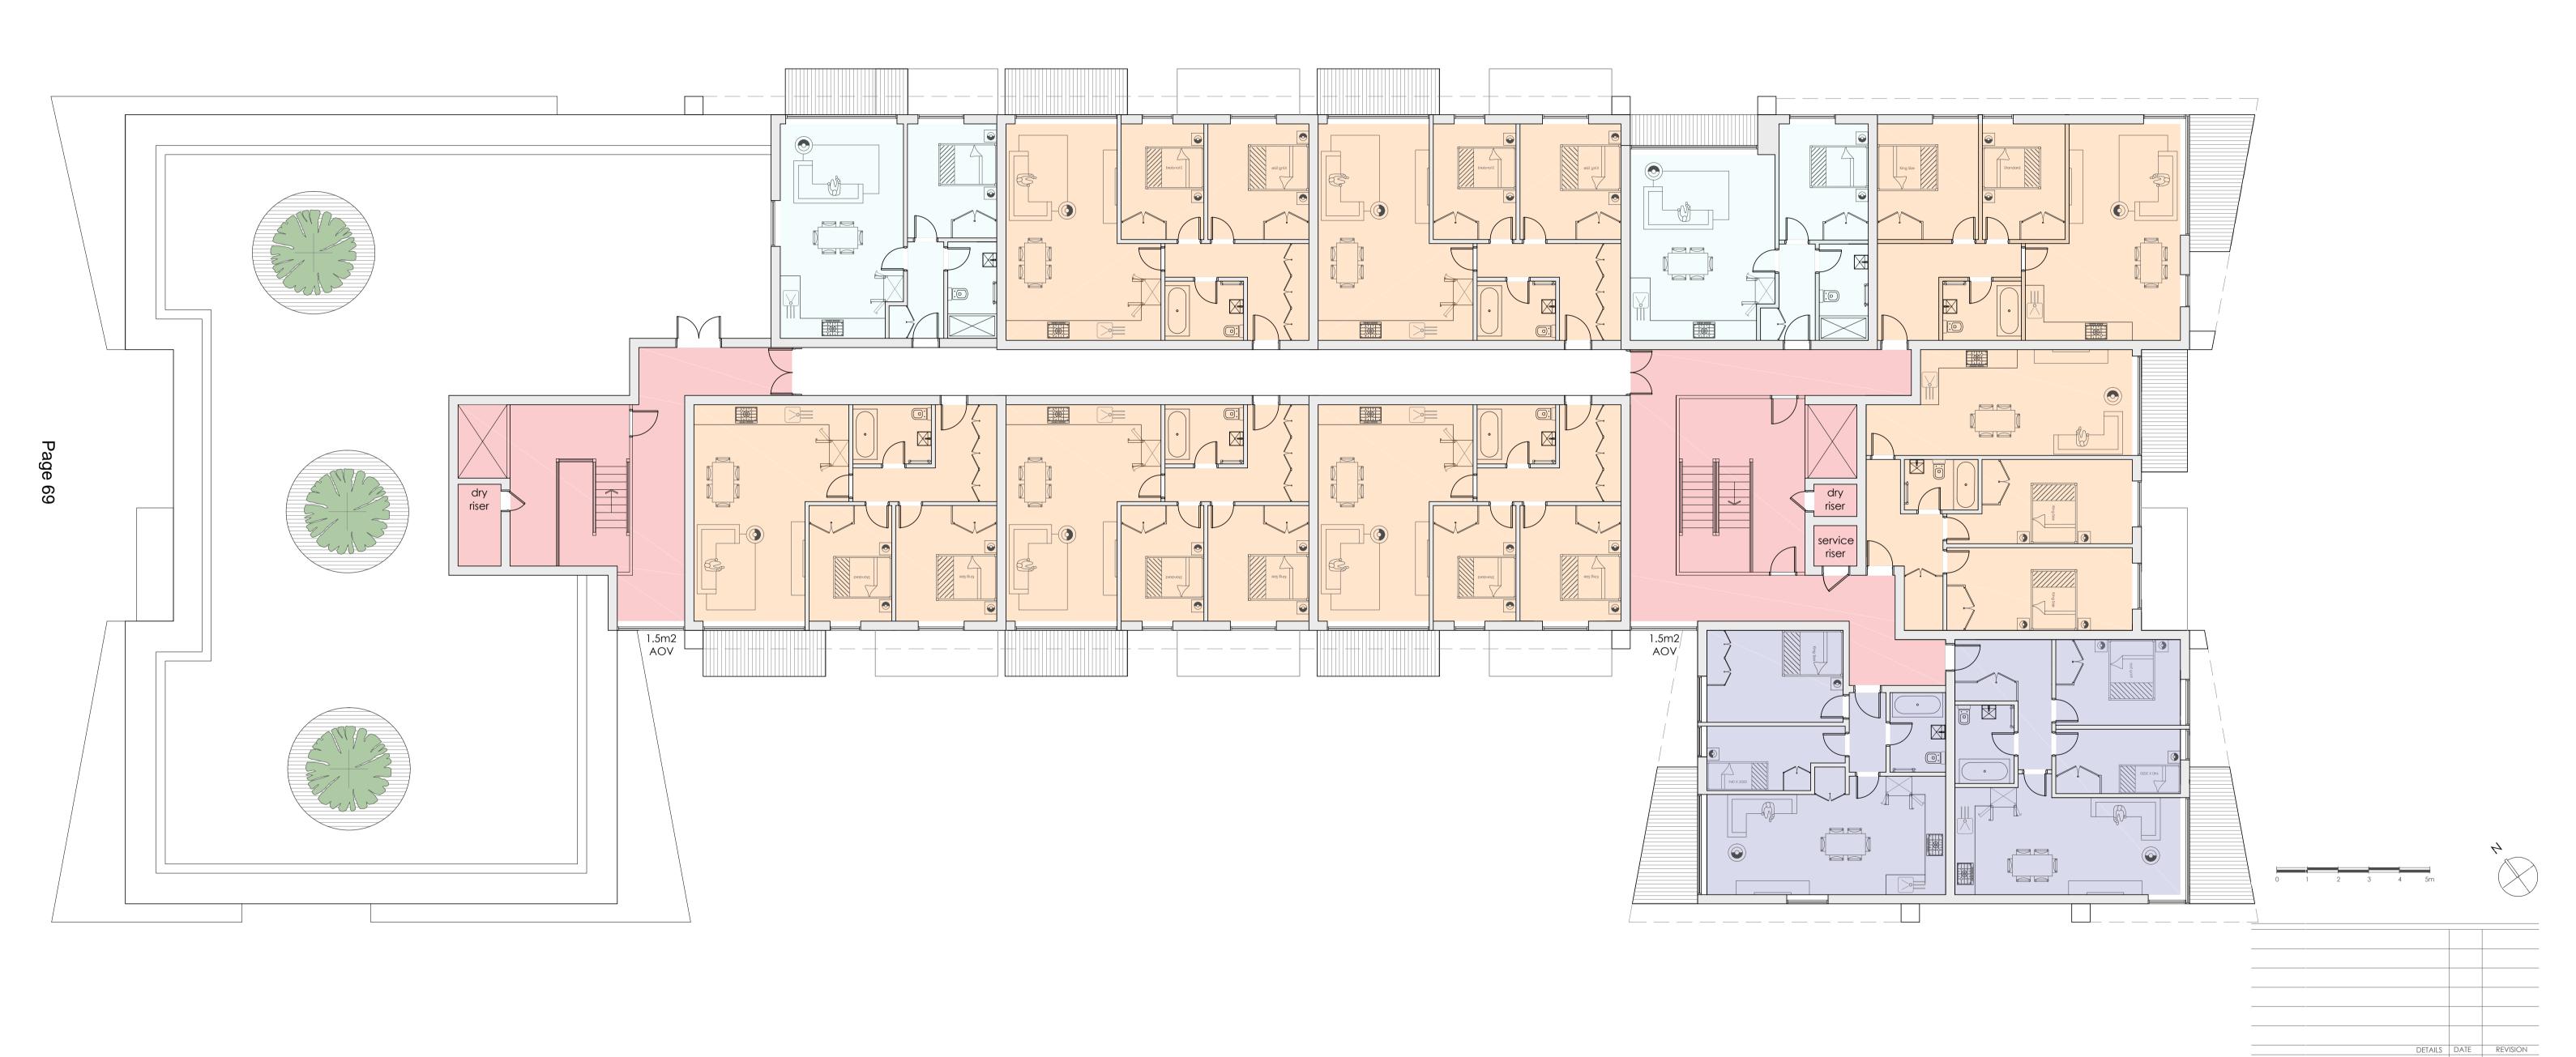

1 PROPOSED FOURTH FLOOR PLAN P604 scale 1:100 THIS DRAWING IS THE COPYRIGHT OF THE ARCHITECTS AND MAY NOT BE REPRODUCED WITHOUT PERMISSION

THE CONTRACTOR IS RESPONSIBLE FOR CHECKING DIMENSIONS, TOLERANCES AND REFERENCE. ANY DISCREPENCIES TO BE CHECKED WITH THE ARCHITECT BEFORE PROCEEDING WITH THE WORKS

## TOOTING & MITCHAM FOOTBALL CLUB ACCOMMODATION BLOCK

## PROPOSED 4TH FLOOR PLAN

| date     | client      |                |      |      |     |     |         |   |
|----------|-------------|----------------|------|------|-----|-----|---------|---|
| OCT 2019 | TMFC        |                |      |      |     |     |         |   |
| scale    | drawing no. |                |      |      |     | re  | evisior | ı |
| 1:100@A1 | 17 / 640/   | 17 / 640/ P604 |      |      |     |     |         |   |
|          |             |                |      |      |     |     |         |   |
| RIC      | снмоир      | BELL           | A R  | СН   | ITE | с   | ΤS      |   |
| RIC      |             | BELL<br>Chamb  | ERS, | 47 ( | CAS | TLI | ES      |   |